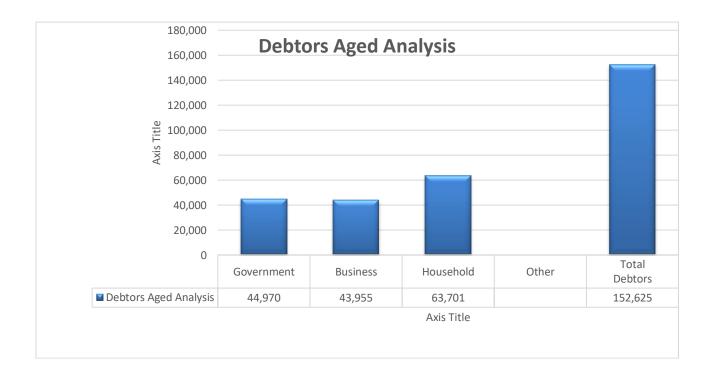

#### 4.4 Outstanding Debtors Report (Annexure A – Table SC3)

The debtor's report has been prepared based on the format required to be lodged electronically with the National Treasury. This format provides an extended aged analysis, as well as an aged analysis by debtor type. The summary report indicates that:

Total outstanding debtors as of **31 AUGUST 2024** amounts to **R152 625 million** (**Government**: R44 970 million, **Business**: R43 955 million, and **Households**: R63 701 million).

| Description                                                             |            |           |            |            |             |             | Budget      | t Year 2024/25 |          |                  |
|-------------------------------------------------------------------------|------------|-----------|------------|------------|-------------|-------------|-------------|----------------|----------|------------------|
| R thousands                                                             | NT<br>Code | 0-30 Days | 31-60 Days | 61-90 Days | 91-120 Days | 121-150 Dys | 151-180 Dys | 181 Dys-1 Yr   | Over 1Yr | Total            |
| Debtors Age Analysis By Income Source                                   |            |           |            |            |             |             |             |                |          |                  |
| Trade and Other Receivables from Exchange Transactions - Water          | 1200       | 3 671     | 1 798      | 1 755      | 1 380       | 1 097       | 725         | 651            | 7 045    | 18 121           |
| Trade and Other Receivables from Exchange Transactions - Electricity    | 1300       | 10 298    | 2 538      | 1 835      | 1 183       | 1 187       | 555         | 529            | 7 034    | 25 160           |
| Receivables from Non-exchange Transactions - Property Rates             | 1400       | 4 406     | 2 566      | 1 868      | 1 576       | 1 463       | 1 408       | 1 324          | 32 403   | 47 015           |
| Receivables from Exchange Transactions - Waste Water Management         | 1500       | 2 657     | 1 658      | 1 274      | 1 109       | 1 046       | 833         | 766            | 11 561   | 20 904           |
| Receivables from Exchange Transactions - Waste Management               | 1600       | 1 492     | 940        | 566        | 496         | 446         | 410         | 386            | 6 559    | 11 294           |
| Receivables from Exchange Transactions - Property Rental Debtors        | 1700       | -         | -          | -          | -           | -           | -           | -              | -        |                  |
| Interest on Arrear Debtor Accounts                                      | 1810       | 963       | 921        | 894        | 838         | 770         | 738         | 705            | 13 402   | 19 230           |
| Recoverable unauthorised, irregular, fruitless and wasteful expenditure | 1820       |           | (          | (          | -           | -           | -           | -              | -        | () <del></del> ( |
| Other                                                                   | 1900       | 1 499     | 566        | 461        | 521         | 188         | 382         | 188            | 7 097    | 10 902           |
| Total By Income Source                                                  | 2000       | 24 985    | 10 988     | 8 653      | 7 102       | 6 196       | 5 050       | 4 549          | 85 101   | 152 625          |
| 2023/24 - totals only                                                   |            | 22 634    | 9 676      | 5 442      | 4 826       | 4 567       | 4 113       | 4 538          | 88 948   | 144 742          |
| Debtors Age Analysis By Customer Group                                  |            |           |            |            |             |             |             |                |          |                  |
| Organs of State                                                         | 2200       | 3 139     | 1 657      | 2 141      | 1 906       | 1 088       | 971         | 921            | 33 147   | 44 970           |
| Commercial                                                              | 2300       | 13 694    | 4 392      | 2 709      | 2 153       | 2 180       | 1 394       | 1 217          | 16 217   | 43 955           |
| Households                                                              | 2400       | 8 152     | 4 939      | 3 804      | 3 043       | 2 929       | 2 684       | 2 412          | 35 738   | 63 701           |
| Other                                                                   | 2500       | ·         | ( <b>—</b> | ·          | -           | -           | -           | -              | -        | -                |
| Total By Customer Group                                                 | 2600       | 24 985    | 10 988     | 8 653      | 7 102       | 6 196       | 5 050       | 4 549          | 85 101   | 152 625          |