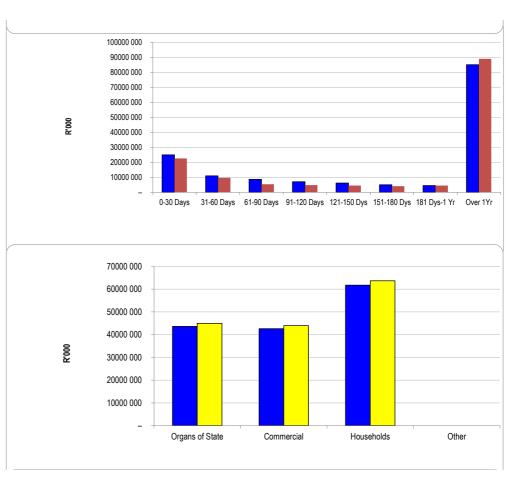

Total outstanding debtors as of **31 AUGUST 2024** amounts to **R152 625 million** (**Government**: R44 970 million, **Business**: R43 955 million, and **Households**: R63 701 million).

| Description                                                             |            |           |            |            |             |             | Budget      | t Year 2024/25 |          |                  |
|-------------------------------------------------------------------------|------------|-----------|------------|------------|-------------|-------------|-------------|----------------|----------|------------------|
| R thousands                                                             | NT<br>Code | 0-30 Days | 31-60 Days | 61-90 Days | 91-120 Days | 121-150 Dys | 151-180 Dys | 181 Dys-1 Yr   | Over 1Yr | Total            |
| Debtors Age Analysis By Income Source                                   |            |           |            |            |             |             |             |                |          |                  |
| Trade and Other Receivables from Exchange Transactions - Water          | 1200       | 3 671     | 1 798      | 1 755      | 1 380       | 1 097       | 725         | 651            | 7 045    | 18 121           |
| Trade and Other Receivables from Exchange Transactions - Electricity    | 1300       | 10 298    | 2 538      | 1 835      | 1 183       | 1 187       | 555         | 529            | 7 034    | 25 160           |
| Receivables from Non-exchange Transactions - Property Rates             | 1400       | 4 406     | 2 566      | 1 868      | 1 576       | 1 463       | 1 408       | 1 324          | 32 403   | 47 015           |
| Receivables from Exchange Transactions - Waste Water Management         | 1500       | 2 657     | 1 658      | 1 274      | 1 109       | 1 046       | 833         | 766            | 11 561   | 20 904           |
| Receivables from Exchange Transactions - Waste Management               | 1600       | 1 492     | 940        | 566        | 496         | 446         | 410         | 386            | 6 559    | 11 294           |
| Receivables from Exchange Transactions - Property Rental Debtors        | 1700       | -         | -          | -          | -           | -           | -           | -              | -        |                  |
| Interest on Arrear Debtor Accounts                                      | 1810       | 963       | 921        | 894        | 838         | 770         | 738         | 705            | 13 402   | 19 230           |
| Recoverable unauthorised, irregular, fruitless and wasteful expenditure | 1820       |           | (          | (          | -           | -           | -           | -              | -        | () <del></del> ( |
| Other                                                                   | 1900       | 1 499     | 566        | 461        | 521         | 188         | 382         | 188            | 7 097    | 10 902           |
| Total By Income Source                                                  | 2000       | 24 985    | 10 988     | 8 653      | 7 102       | 6 196       | 5 050       | 4 549          | 85 101   | 152 625          |
| 2023/24 - totals only                                                   |            | 22 634    | 9 676      | 5 442      | 4 826       | 4 567       | 4 113       | 4 538          | 88 948   | 144 742          |
| Debtors Age Analysis By Customer Group                                  |            |           |            |            |             |             |             |                |          |                  |
| Organs of State                                                         | 2200       | 3 139     | 1 657      | 2 141      | 1 906       | 1 088       | 971         | 921            | 33 147   | 44 970           |
| Commercial                                                              | 2300       | 13 694    | 4 392      | 2 709      | 2 153       | 2 180       | 1 394       | 1 217          | 16 217   | 43 955           |
| Households                                                              | 2400       | 8 152     | 4 939      | 3 804      | 3 043       | 2 929       | 2 684       | 2 412          | 35 738   | 63 701           |
| Other                                                                   | 2500       | ·         | ( <b>—</b> | ·          | -           | -           | -           | -              | -        | -                |
| Total By Customer Group                                                 | 2600       | 24 985    | 10 988     | 8 653      | 7 102       | 6 196       | 5 050       | 4 549          | 85 101   | 152 625          |